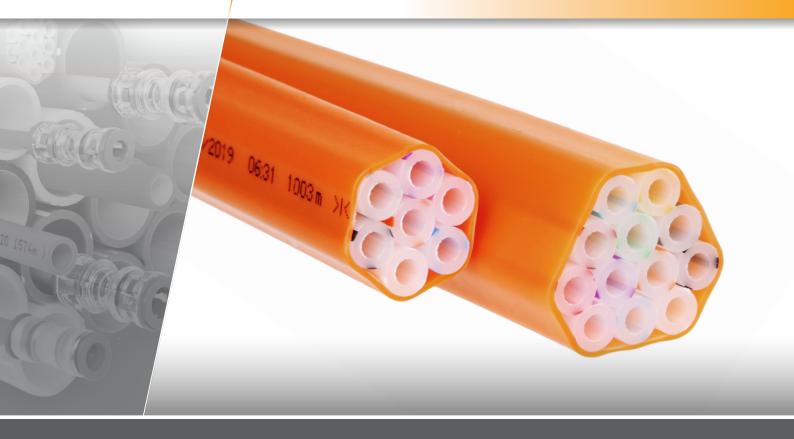

#### **Effective construction of FTTH network**

Microduct bundles are suitable for fibre optic cables or microcables blowing. They are offered in a wide range of configurations. The highly durable HDPE coat enables a DB (direct burial) installation in the ground. The bundles make installation of a high number of microducts fast, easy and highly efficient. This work pattern is especially appreciated in construction of FTTH networks.

The bundle coat-wall is 0,75 mm thick, made of HDPE primary raw material.

Colour and print of the coat are available according to customer specifications.

The coat encases the bundle tightly, there is no connection between them.

The bundles are designated for direct installation in the ground (DB - Direct Burial)