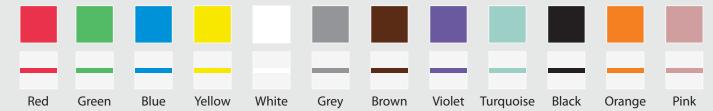

#### DESIGN

**Examples of available configurations** – standard number of microducts in one bundle is: 2, 3, 4, 7, 12 or 24.

Other configurations according to customers' specifications are available, considering also specific colour combinations and various microduct dimensions within one bundle.



The bundle coat-wall is 0,75 mm thick, made of HDPE primary raw material.

Colour and print of the coat are available according to customer specifications.

The coat encases the bundle tightly, there is no connection between them.

The bundles are designated for direct installation in the ground (DB - Direct Burial)

#### **MATERIALS ON OFFER**

 $\textbf{HDPE}-standard\ high-density\ polyethylene$ 

**UV stabilised** – UV resistant HDPE

#### **INNER LAYER OPTIONS**









#### COLOURS



#### **PACKAGING**

Bundles are delivered in coils or on drums. The parameters depend on types and are specified upon order request.



#### **ACCESSORIES**

Wide range of Couplings and End caps of various dimensions on offer.