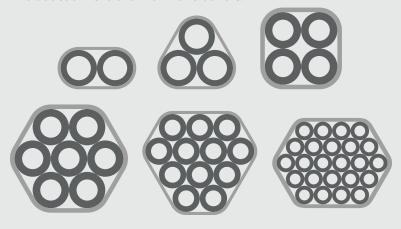

#### DESIGN

**Examples of available configurations** – standard number of microducts in one bundle is: 2, 3, 4, 7, 12 or 24.

Other configurations according to customers' specifications are available, considering also specific colour combinations and various microduct dimensions within one bundle.