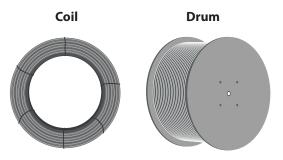

#### **PACKAGING**

Bundles are delivered in coils or on drums. The parameters depend on types and are specified upon order request.